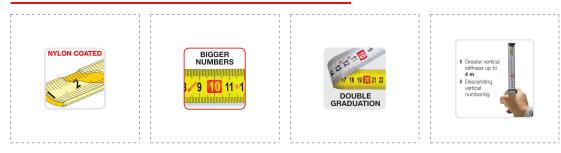

## DETAILS

- Graduation on both sides:
- $\circ\,$  front side: yellow tape with horizontal numbering
- $\circ\,$  back side: white tape with vertical numbering
- Chromed ABS case shock resistant
- $\circ~$  Nylon coated tape anti-abrasion, anti-acid, mat antiglare surface
- $\circ~\mbox{Rubber}$  stop button
- With clip