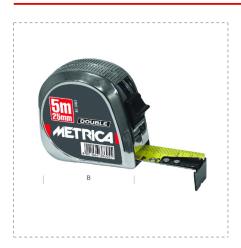

## METRICA DOUBLE

## DETAILS

- Graduation on both sides:
- $\circ\,$  front side: yellow tape with horizontal numbering
- $\circ\,$  back side: white tape with vertical numbering
- Chromed ABS case shock resistant
- $\circ~$  Nylon coated tape anti-abrasion, anti-acid, mat antiglare surface
- $\circ~\mbox{Rubber}$  stop button
- With clip

## **ARTICLES OF THE RANGE**

| Ref.  |               | L   | 18/   | لمتليلا | B  | ¢  |  |
|-------|---------------|-----|-------|---------|----|----|--|
| 08605 | 8001066086054 | 5 m | 25 mm | mm      | 70 | 12 |  |
| Ref.  |               | L   |       | لمنابيل | B  | T  |  |
| 38605 | 8001066386055 | 5 m | 25 mm | mm      | 70 | 12 |  |