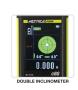

#### **DETAILS**

- $\circ\,$  Target camera, camera with viewfinder to see where you are measuring
- Double inclinometer (horizontal and vertical)
- Electronic vial
- Continuous measurement function, with max / min values always displayed
- Six Pythagoras functions
- Guided tracking
- Distances, surfaces, volumes
- Sum and subtraction of distances, surfaces and volumes
- Extractable end piece for diagonal measurement
- Measuring timer, auto shut off
- Sound function
- 100 memories
- PC Connection/Charging Cable
- Rechargeable batteries
- ∘ 1/4" tripod thread
- With strap, in box