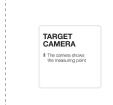

#### **DETAILS**

- $\circ\,$  Target camera, camera with viewfinder to see where you are measuring
- Double inclinometer (horizontal and vertical)
- Electronic vial
- Continuous measurement function, with max / min values always displayed
- Six Pythagoras functions
- Guided tracking
- Distances, surfaces, volumes
- Sum and subtraction of distances, surfaces and volumes
- Extractable end piece for diagonal measurement
- Measuring timer, auto shut off
- Sound function
- 100 memories
- PC Connection/Charging Cable
- Rechargeable batteries
- ∘ 1/4" tripod thread
- With strap, in box