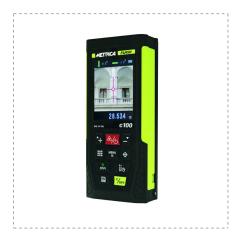

# **METRICA FLASH 100 METERS TARGET CAMERA**

#### **DETAILS**

- $\circ\,$  Target camera, camera with viewfinder to see where you are measuring
- Double inclinometer (horizontal and vertical)
- Electronic vial
- Continuous measurement function, with max / min values always displayed
- Six Pythagoras functions
- Guided tracking
- Distances, surfaces, volumes
- Sum and subtraction of distances, surfaces and volumes
- Extractable end piece for diagonal measurement
- Measuring timer, auto shut off
- Sound function
- 100 memories
- PC Connection/Charging Cable
- Rechargeable batteries
- ∘ 1/4" tripod thread
- With strap, in box

# **TECHNICAL DATA SHEET**

|                            | <del></del> -              |  |
|----------------------------|----------------------------|--|
| PARAMETER                  | VALUE                      |  |
| Range *                    | 100 m                      |  |
| Accuracy                   | + / - 20 mm                |  |
| Angle measure              | ± 90°                      |  |
| Battery life               | 30.000 single measurements |  |
| Laser type                 | 635 nm                     |  |
| Laser power                | classe II                  |  |
| Dust/Waterproofing         | IP 54                      |  |
| Working temperature        | 0° C / 40° C               |  |
| Batteries                  | NiMh 3X1.2V 800mAh         |  |
| Dimensions (mm)            | 130 x 56 x 29              |  |
| Weight (without batteries) | 130 g                      |  |
| Tripod thread              | 1/4"                       |  |
|                            |                            |  |