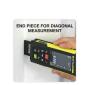

#### **DETAILS**

- $\circ\,$  Target camera, camera with viewfinder to see where you are measuring
- Double inclinometer (horizontal and vertical)
- Electronic vial
- Continuous measurement function, with max / min values always displayed
- Six Pythagoras functions
- Guided tracking
- Distances, surfaces, volumes
- Sum and subtraction of distances, surfaces and volumes
- Extractable end piece for diagonal measurement
- Measuring timer, auto shut off
- Sound function
- 100 memories
- PC Connection/Charging Cable
- Rechargeable batteries
- ∘ 1/4" tripod thread
- With strap, in box