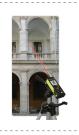

| 30.000 single measurements |  |
| Laser type                 | 635 nm                     |  |
| Laser power                | classe II                  |  |
| Dust/Waterproofing         | IP 54                      |  |
| Working temperature        | 0° C / 40° C               |  |
| Batteries                  | NiMh 3X1.2V 800mAh         |  |
| Dimensions (mm)            | 130 x 56 x 29              |  |
| Weight (without batteries) | 130 g                      |  |
| Tripod thread              | 1/4"                       |  |
|                            |                            |  |

# **ARTICLES OF THE RANGE**

| Ref.  |               | L            | * |
|-------|---------------|--------------|---|
| 61186 | 8001066611867 | 0,05 ÷ 100 m | 1 |

#### **GALLERY**