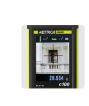

#### **DETAILS**

- $\circ\,$  Target camera, camera with viewfinder to see where you are measuring
- Double inclinometer (horizontal and vertical)
- Electronic vial
- Continuous measurement function, with max / min values always displayed
- Six Pythagoras functions
- Guided tracking
- Distances, surfaces, volumes
- Sum and subtraction of distances, surfaces and volumes
- Extractable end piece for diagonal measurement
- Measuring timer, auto shut off
- Sound function
- 100 memories
- PC Connection/Charging Cable
- Rechargeable batteries
- ∘ 1/4" tripod thread
- With strap, in box

# **TECHNICAL DATA SHEET**

|                            | <del></del> -              |  |
|----------------------------|----------------------------|--|
| PARAMETER                  | VALUE                      |  |
| Range *                    | 100 m                      |  |
| Accuracy                   | + / - 20 mm                |  |
| Angle measure              | ± 90°                      |  |
| Battery life               | 30.000 single measurements |  |
| Laser type                 | 635 nm                     |  |
| Laser power                | classe II                  |  |
| Dust/Waterproofing         | IP 54                      |  |
| Working temperature        | 0° C / 40° C               |  |
| Batteries                  | NiMh 3X1.2V 800mAh         |  |
| Dimensions (mm)            | 130 x 56 x 29              |  |
| Weight (without batteries) | 130 g                      |  |
| Tripod thread              | 1/4"                       |  |
|                            |                            |  |