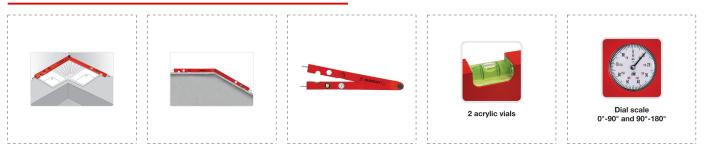

#### DETAILS

- $\circ\,$  Two aluminium interlocking arms working on the same plane with locking screw
- Direct reading in degrees on the front dial gauge
- Range 0-180°
- $\circ\,$  Two acrylic vials: horizontal and vertical
- Two hardened steel tips (movable) for compass use, carrying or tracking
- In soft case