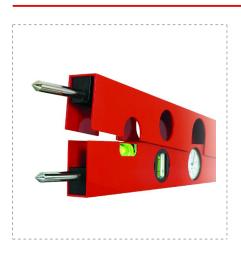

# **PROTRACTOR WITH DIAL INTERLOCKING ARMS**

#### DETAILS

- $\circ\,$  Two aluminium interlocking arms working on the same plane with locking screw
- Direct reading in degrees on the front dial gauge
- Range 0-180°
- $\circ\,$  Two acrylic vials: horizontal and vertical
- Two hardened steel tips (movable) for compass use, carrying or tracking
- In soft case