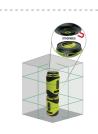

#### **DETAILS**

- Green laser level. Projects: a horizontal plane over 360° plus a vertical plane at 90° to form 1 wall cross.
- Laser with adjustable intensity
- Indoor/outdoor use (with receiver not included Code 60749)
- Automatic flashing of the laser if the device is out of the self-leveling range
- Automatic locking system to avoid vibrations during transport
- Compact design, non-slip and shockproof rubber coating
- ∘ ¼" connection for the tripod
- Magnetic base and metal cap for easy stacking
- Ion-Li batteries rechargeable via USB cable supplied