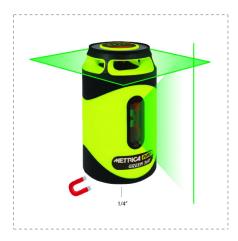

#### **DETAILS**

- Green laser level. Projects: a horizontal plane over 360° plus a vertical plane at 90° to form 1 wall cross.
- Laser with adjustable intensity
- Indoor/outdoor use (with receiver not included Code 60749)
- Automatic flashing of the laser if the device is out of the self-leveling range
- Automatic locking system to avoid vibrations during transport
- Compact design, non-slip and shockproof rubber coating
- ∘ ¼" connection for the tripod
- Magnetic base and metal cap for easy stacking
- Ion-Li batteries rechargeable via USB cable supplied

### **TECHNICAL DATA SHEET**

| PARAMETER                                  | VALUE           |
|--------------------------------------------|-----------------|
| Capacity (depending on ambient brightness) | 40 m            |
| Capacity with receiver                     | 60 m            |
| Leveling accuracy                          | ± 3 mm / 10 m   |
| Self-leveling range                        | ± 4°            |
| Signal out self-leveling                   | yes             |
| Laser type                                 | 505-550 nm      |
| Potenza laser                              | Class II        |
| Batteries                                  | 2000 mAh li-ion |
| Dimensions (mm)                            | 114 x 66 mm     |
| Weight (without batteries)                 | 0275 Kg         |
| Dust/Waterproofing                         | IP 54           |
| Tripod thread                              | 1/4"            |