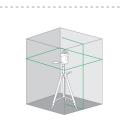

#### **DETAILS**

- Green laser level. Projects: a horizontal plane over 360° plus a vertical plane at 90° to form 1 wall cross.
- Laser with adjustable intensity
- Indoor/outdoor use (with receiver not included Code 60749)
- Automatic flashing of the laser if the device is out of the self-leveling range
- Automatic locking system to avoid vibrations during transport
- Compact design, non-slip and shockproof rubber coating
- ∘ ¼" connection for the tripod
- Magnetic base and metal cap for easy stacking
- Ion-Li batteries rechargeable via USB cable supplied