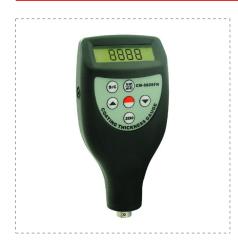

# **COATING ELECTRONIC THICKNESS GAUGE FE-NFE**

### DETAILS

- Instant measurement of the thickness of paints or coatings on:
- Ferrous metal surfaces (FE)
- - Non-ferrous metal surfaces (NFE)
- $\circ~$  Supplied with detection probe and cable
- $\circ~$  Measuring range: 0  $\div$  1250 ?
- $\circ~$  Resolution: 0.1 ? to 100?. 1? over 100?
- $\circ\,$  Accuracy:  $\pm\,1$  3% or 2.5 ? to 0.1 mil (the highest value)
- $\circ~$  Quick and easy calibration with 4 samples (50-100-200-500?)
- $\circ~$  Not for sale in Germany, France, UK and USA