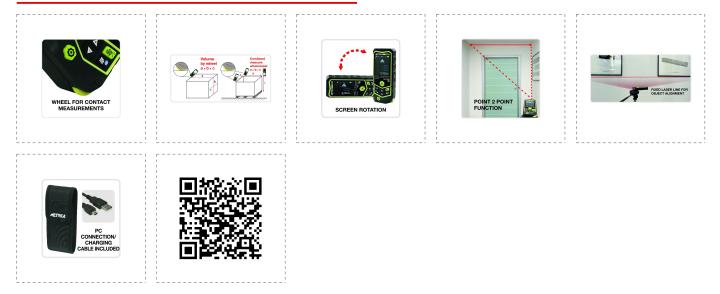

#### DETAILS

- 0
- Point 2 Point function: measures the distance between 2 points A and B by pointing A and B successively
- Built-in measuring wheel: Moving the wheel takes the instantaneous measurement. Indispensable for side measurements without stop.
- · Calculation of surfaces and volumes also with combined use of laser and wheel.
- $\circ~$  Continuous measurement function with MAX and MIN
- Inclinometer
- Projects a fixed laser line for object alignment
- $\circ~$  Measure: distances, surfaces, volumes, sum, subtraction, Pythagoras functions
- $\circ~$  Bluetooth system and Metrica Plan App for a perfect integration with your PC
- $\circ~$  2.4" HD screen with auto-rotation function that can be deactivated.
- Waterproof IP65
- Rechargeable batteries
- 1/4" thread for tripod connection
- With strap, in pouch