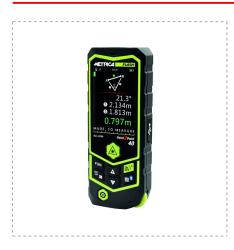

# **METRICA POINT 2 POINT 40 / 60**

#### DETAILS

- 0
- Point 2 Point function: measures the distance between 2 points A and B by pointing A and B successively
- Built-in measuring wheel: Moving the wheel takes the instantaneous measurement. Indispensable for side measurements without stop.
- · Calculation of surfaces and volumes also with combined use of laser and wheel.
- $\circ~$  Continuous measurement function with MAX and MIN
- Inclinometer
- Projects a fixed laser line for object alignment
- $\circ~$  Measure: distances, surfaces, volumes, sum, subtraction, Pythagoras functions
- $\circ~$  Bluetooth system and Metrica Plan App for a perfect integration with your PC
- $\circ~$  2.4" HD screen with auto-rotation function that can be deactivated.
- Waterproof IP65
- Rechargeable batteries
- 1/4" thread for tripod connection
- With strap, in pouch