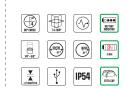

#### **DETAILS**

- Green (Code 61415MPLUS) self-leveling laser. Projects 3 laser planes at 360°: a horizontal plane and two vertical planes at 90° to each other
- Plumb line always visible with 4 squares at the walls
- 2 crosses, one at the ceiling and on the ground external to the base of the structure
- Easy ceiling positioning (< 2 cm)</li>
- Indoor and outdoor use (with receiver not included)
- Automatic laser flashing and audible warning if the device is outside the self-leveling range
- Integrated locking system to prevent vibration during transport, possibility of projecting laser also with a fixed inclined position
- Compact, non-slip rubber bumper
- Li-ion rechargeable battery plus a spare battery and external charger
- USB-C port integrated in the instrument
- LED battery charge indicator
- Remote control
- Supplied with magnetic holder for plasterboard in a hard case

#### **TECHNICAL DATA SHEET**

| PARAMETER                                  | VALUE          |
|--------------------------------------------|----------------|
| Capacity (depending on ambient brightness) | 20 m (Ø 40 m)  |
| Working range with receiver                | 40 m (Ø 80 m)  |
| Leveling accuracy                          | ± 2 mm / 10 m  |
| Self-leveling range                        | ± 4°           |
| Signal out self-leveling                   | yes            |
| Laser type                                 | 515 nm <1mw    |
| Laser power                                | Class II       |
| Batteries                                  | 7.4V 2600 mAh  |
| Dimensions                                 | 140 x 160 x 85 |
| Weight (without batteries)                 | 0,65 Kg        |
| Dust/Waterproofing                         | IP 54          |
|                                            |                |

PARAMETER VALUE

Tripod thread 1/4" - 5/8"