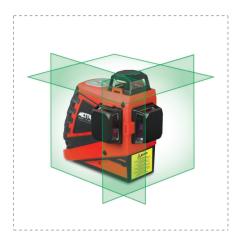

# **METRICA 3D GREEN JUNIOR**

#### **DETAILS**

- Green (Code 61415MPLUS) self-leveling laser. Projects 3 laser planes at 360°: a horizontal plane and two vertical planes at 90° to each other
- Plumb line always visible with 4 squares at the walls
- 2 crosses, one at the ceiling and on the ground external to the base of the structure
- Easy ceiling positioning (< 2 cm)</li>
- Indoor and outdoor use (with receiver not included)
- Automatic laser flashing and audible warning if the device is outside the self-leveling range
- Integrated locking system to prevent vibration during transport, possibility of projecting laser also with a fixed inclined position
- Compact, non-slip rubber bumper
- Li-ion rechargeable battery plus a spare battery and external charger
- USB-C port integrated in the instrument
- LED battery charge indicator
- Remote control
- Supplied with magnetic holder for plasterboard in a hard case