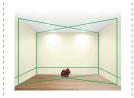

#### **DETAILS**

- Green (Code 61415MPLUS) self-leveling laser. Projects 3 laser planes at 360°: a horizontal plane and two vertical planes at 90° to each other
- Plumb line always visible with 4 squares at the walls
- 2 crosses, one at the ceiling and on the ground external to the base of the structure
- Easy ceiling positioning (< 2 cm)</li>
- Indoor and outdoor use (with receiver not included)
- Automatic laser flashing and audible warning if the device is outside the self-leveling range
- Integrated locking system to prevent vibration during transport, possibility of projecting laser also with a fixed inclined position
- Compact, non-slip rubber bumper
- Li-ion rechargeable battery plus a spare battery and external charger
- USB-C port integrated in the instrument
- LED battery charge indicator
- Remote control
- Supplied with magnetic holder for plasterboard in a hard case