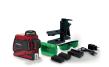

#### **DETAILS**

- Green (Code 61415MPLUS) self-leveling laser. Projects 3 laser planes at 360°: a horizontal plane and two vertical planes at 90° to each other
- Plumb line always visible with 4 squares at the walls
- 2 crosses, one at the ceiling and on the ground external to the base of the structure
- Easy ceiling positioning (< 2 cm)</li>
- Indoor and outdoor use (with receiver not included)
- Automatic laser flashing and audible warning if the device is outside the self-leveling range
- Integrated locking system to prevent vibration during transport, possibility of projecting laser also with a fixed inclined position
- Compact, non-slip rubber bumper
- Li-ion rechargeable battery plus a spare battery and external charger
- USB-C port integrated in the instrument
- LED battery charge indicator
- Remote control
- Supplied with magnetic holder for plasterboard in a hard case

## **ARTICLES OF THE RANGE**

61415MPL 8001066614155

.

US