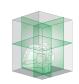

#### **DETAILS**

- Green (Code 61415MPLUS) self-leveling laser. Projects 3 laser planes at 360°: a horizontal plane and two vertical planes at 90° to each other
- Plumb line always visible with 4 squares at the walls
- 2 crosses, one at the ceiling and on the ground external to the base of the structure
- Easy ceiling positioning (< 2 cm)</li>
- Indoor and outdoor use (with receiver not included)
- Automatic laser flashing and audible warning if the device is outside the self-leveling range
- Integrated locking system to prevent vibration during transport, possibility of projecting laser also with a fixed inclined position
- Compact, non-slip rubber bumper
- Li-ion rechargeable battery plus a spare battery and external charger
- USB-C port integrated in the instrument
- LED battery charge indicator
- Remote control
- Supplied with magnetic holder for plasterboard in a hard case