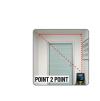

#### **DETAILS**

- Camera up to 300 m
- 4x zoom and Point Finder viewfinder
- Photos with measurements
- Screen capture with recorded measurement
- 100 photo memory with measurements
- Exclusive HAS (Horizontal Sound Assistant) function
- Horizontal/vertical inclinometer with indicator
- Point-to-point function: provides distances from 2 points in space
- Accuracy ± 2 mm
- ∘ IP 65
- Rechargeable cable or wireless batteries
- Surface, cylinder and cylinder volume triangle trapezoid function
- Screen rotation
- 1/4" thread for tripod connection
- 5 Pythagoras functions
- Black and white screen selection