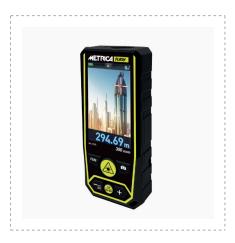

LASER AND THERMAL CAMERAS

### **300 ZOOM**

#### **DETAILS**

- Camera up to 300 m
- 4x zoom and Point Finder viewfinder
- Photos with measurements
- Screen capture with recorded measurement
- 100 photo memory with measurements
- Exclusive HAS (Horizontal Sound Assistant) function
- Horizontal/vertical inclinometer with indicator
- Point-to-point function: provides distances from 2 points in space
- Accuracy ± 2 mm
- ∘ IP 65
- Rechargeable cable or wireless batteries
- Surface, cylinder and cylinder volume triangle trapezoid function
- Screen rotation
- 1/4" thread for tripod connection
- 5 Pythagoras functions
- Black and white screen selection