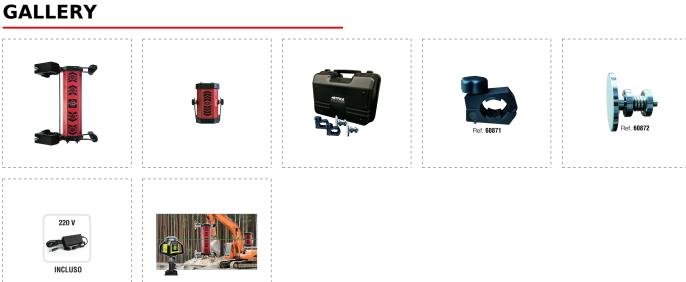

## **DETAILS**

- Can be used for both red and green lasers
- It allows the control of the leveling of the ground on earthmoving machines
- Intercepts the signal from any rotary laser
- Length of the receiving bar 25 cm on a 360° arc
- Luminescent diodes intercept the laser line
- Equipped with screwed brackets to fasten the device on earthmoving machines
- Double choice of accuracy
- IP 66 dustproof and waterproof protection
- Remote control device in the cabin
- Supplied with 220 V battery charger, 12 V cable to the vehicle battery, connecting cable between the receiver and remote receiver
- Battery duration 40 hours
- Ref. 60871 2 clamp locks (spare)
- Ref. 60872 2 magnet locks (spare)

# **ARTICLES OF THE RANGE**