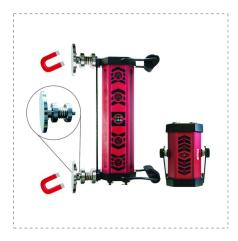

## **DETAILS**

- Can be used for both red and green lasers
- It allows the control of the leveling of the ground on earthmoving machines
- Intercepts the signal from any rotary laser
- Length of the receiving bar 25 cm on a 360° arc
- Luminescent diodes intercept the laser line
- Equipped with screwed brackets to fasten the device on earthmoving machines
- Double choice of accuracy
- IP 66 dustproof and waterproof protection
- Remote control device in the cabin
- Supplied with 220 V battery charger, 12 V cable to the vehicle battery, connecting cable between the receiver and remote receiver
- Battery duration 40 hours
- Ref. 60871 2 clamp locks (spare)
- Ref. 60872 2 magnet locks (spare)

## **TECHNICAL DATA SHEET**

| PARAMETER                  | VALUE                        |
|----------------------------|------------------------------|
| Fine accuracy              | ± 2 mm / ± 10 mm             |
| Rough accuracy             | ± 5 mm / ± 23 mm             |
| Batteries                  | 7,2 V NiMh/2500 mAh, Charger |
| Autonomy                   | ± 40 hours                   |
| Recharge time              | ± 15 hours                   |
| Size                       | 376 x 180 x 60 mm            |
| Operating temperature      | -20 °C / +50 °C              |
| Weight (without batteries) | 3,10 Kg                      |
| Impermeability             | IP 66                        |
|                            |                              |