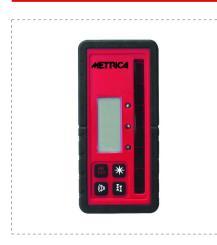

# **PROFESSIONAL RECEIVER**

#### DETAILS

- $\circ~\mbox{Red}$  laser receiver compatible with:
- Ref. 61385, 61350, 61345
- Two LCDs: front and rear
- Signal: LED light
- With buzzer and audio indication, three buzzer sounds: loud, normal, no sound.
- $\circ~$  Supplied with mounting bracket Ref. 61319 included or sold individually