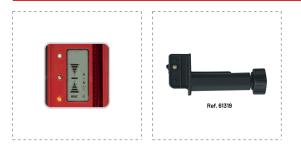

#### DETAILS

- $\circ~\mbox{Red}$  laser receiver compatible with:
- Ref. 61385, 61350, 61345
- Two LCDs: front and rear
- Signal: LED light
- With buzzer and audio indication, three buzzer sounds: loud, normal, no sound.
- $\circ~$  Supplied with mounting bracket Ref. 61319 included or sold individually